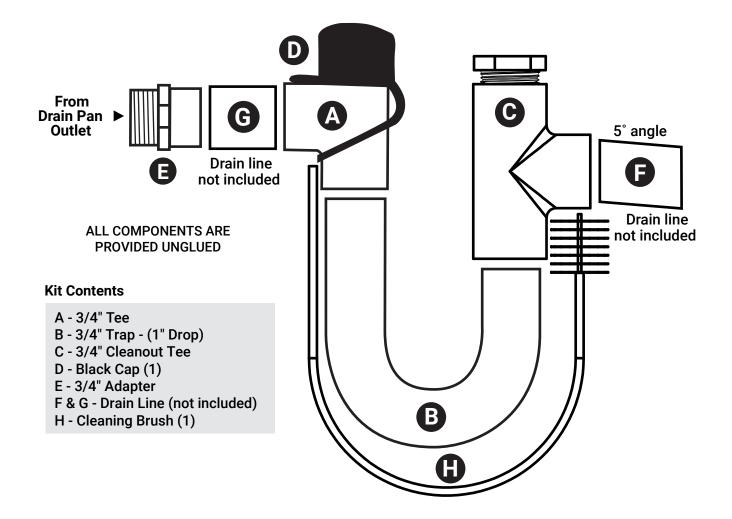

## **Trap Assembly Instruction**

- 1. Screw Adapter (E) into 3/4" primary drain outlet.
- Assemble components without glue to ensure fit. Mark as needed. Rotate clear U trap (B) and Tee (A) to correct angle for installation.
- 3. Glue components (A through C and G) into place. Glue assembly into Adapter (E).
- 4. Glue drain line (F) into center portion of Cleanout Tee (C). The drain line must exit with at least a 5 degree downward angle.
- 5. Attach label to unit.

| Drain Trap Kit Product Guide |                      |              |                   |                 |
|------------------------------|----------------------|--------------|-------------------|-----------------|
|                              | Catalog<br>No.       | Trap<br>Type | Cleaning<br>Brush | Float<br>Switch |
|                              | DTK113               | 1" DROP      | NO                | NO              |
|                              | DTK113B              | 1" DROP      | YES               | NO              |
|                              | DTK205               | 3" DROP      | YES               | YES             |
|                              | DTK207<br>with Cross | 1" DROP      | YES               | YES             |
|                              | DTK210               | 1" DROP      | YES               | YES             |
|                              | DTK626               | 1" DROP      | YES               | YES             |