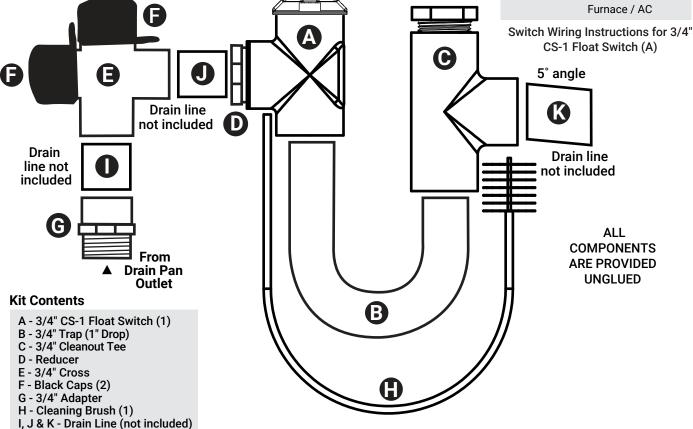

## **Trap Assembly Instructions**

- 1. Screw Adapter (G) into 3/4" primary drain outlet.
- Assemble components without glue to ensure fit. Mark as needed. Rotate clear U trap (B) and Cleanout Tee (C) to correct angle for installation.
- 3. Glue components (A through D, E, I, and J) into place. Glue Assembly into Adapter (G).
- Glue drain line (K) into center portion of Cleanout Tee (C). The drain line must exit with at least a 5 degree downward angle.
- 5. Attach label to unit.
- 6. Attach Black Caps (F) to Cross (E) to close off unused outlets.
- 7. Wire the CS-1 Condensate Safety Overflow Switch per separate instructions and diagram. Can be connected with either Red or Yellow wires.