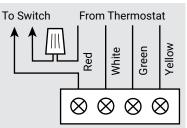

## **Trap Assembly Instructions**

- 1. Screw Adapter (G) into 3/4" primary drain outlet.
- Assemble components without glue to ensure fit. Mark as needed. Rotate clear U trap (B) and Cleanout Tee (C) to correct angle for installation.
- 3. Glue components (A through D, E, I, and J) into place. Glue Assembly into Adapter (G).
- Glue drain line (K) into center portion of Cleanout Tee (C). The drain line must exit with at least a 5 degree downward angle.
- 5. Attach label to unit.
- 6. Attach Black Caps (F) to Cross (E) to close off unused outlets.
- 7. Wire the CS-1 Condensate Safety Overflow Switch per separate instructions and diagram. Can be connected with either Red or Yellow wires.