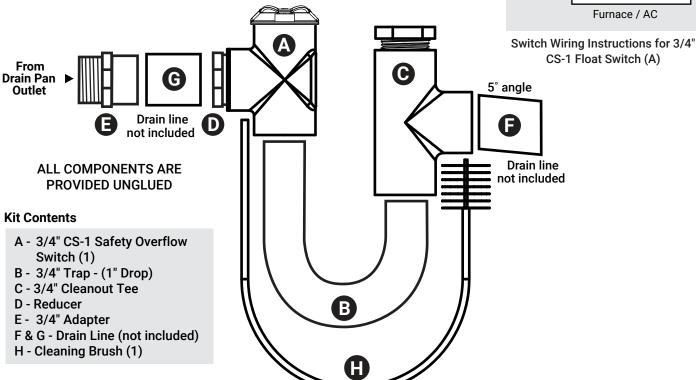

## **Trap Assembly Instruction**

- 1. Screw Adapter (E) into 3/4" primary drain outlet.
- 2. Assemble components without glue to ensure fit. Mark as needed. Rotate clear U trap (B) and Cleanout Tee (C) to correct angle for installation.
- 3. Glue components (A through D and G) into place. Glue Assembly into Adapter (E).
- 4. Glue drain line (F) into center portion of Cleanout Tee. The drain line must exit with at least a 5 degree downward angle.
- 5. Attach label to unit.
- 6. Wire the CS-1 Condensate Safety Overflow Switch per separate instructions and diagram. Can be connected with either Red or Yellow wires.