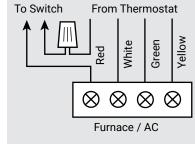

## **Trap Assembly Instruction**

- 1. Screw Adapter (E) into 3/4" primary drain outlet.
- 2. Assemble components without glue to ensure fit. Mark as needed. Rotate clear U trap (B) and Cleanout Tee (C) to correct angle for installation.
- 3. Glue components (A through D and G) into place. Glue Assembly into Adapter (E).
- 4. Glue drain line (F) into center portion of Cleanout Tee. The drain line must exit with at least a 5 degree downward angle.
- 5. Attach label to unit.
- 6. Wire the CS-1 Condensate Safety Overflow Switch per separate instructions and diagram. Can be connected with either Red or Yellow wires.